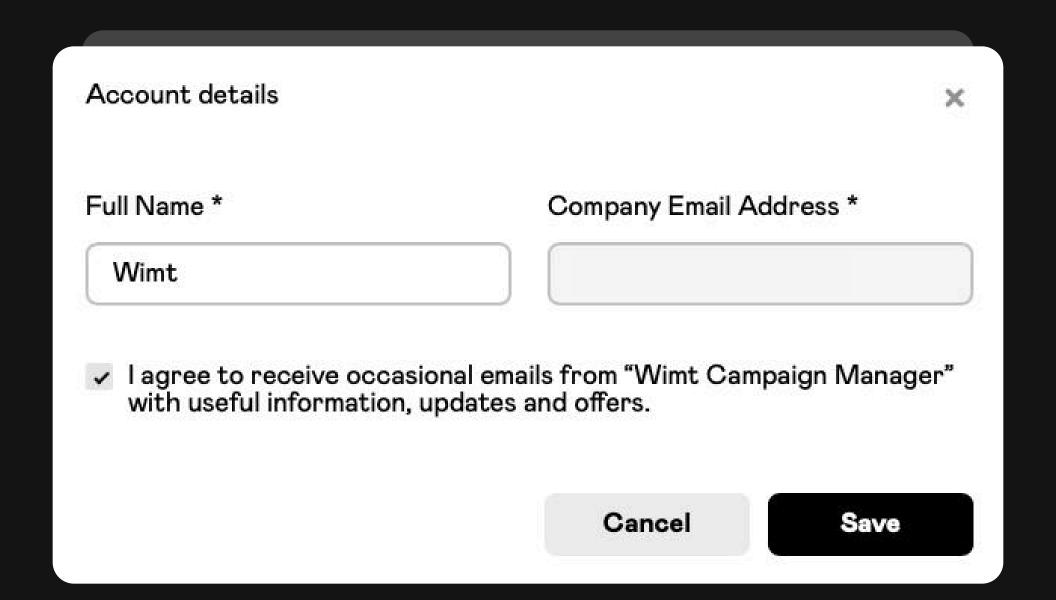

## Advertiser name

Ensure that the correct company name is associated with your advertisement, as this information is not visible in the ad preview.

The company name, max 25 characters, displayed in your ad will correspond to the name shown in the navigation bar. To update or change this:

- 1 Click on your name in the navigation bar
- 2 Select Profile
- 3 Scroll down to Account Details
- 4 Click Edit, and update the company name to your preferred choice

Please confirm these details to maintain accuracy and consistency in your campaigns