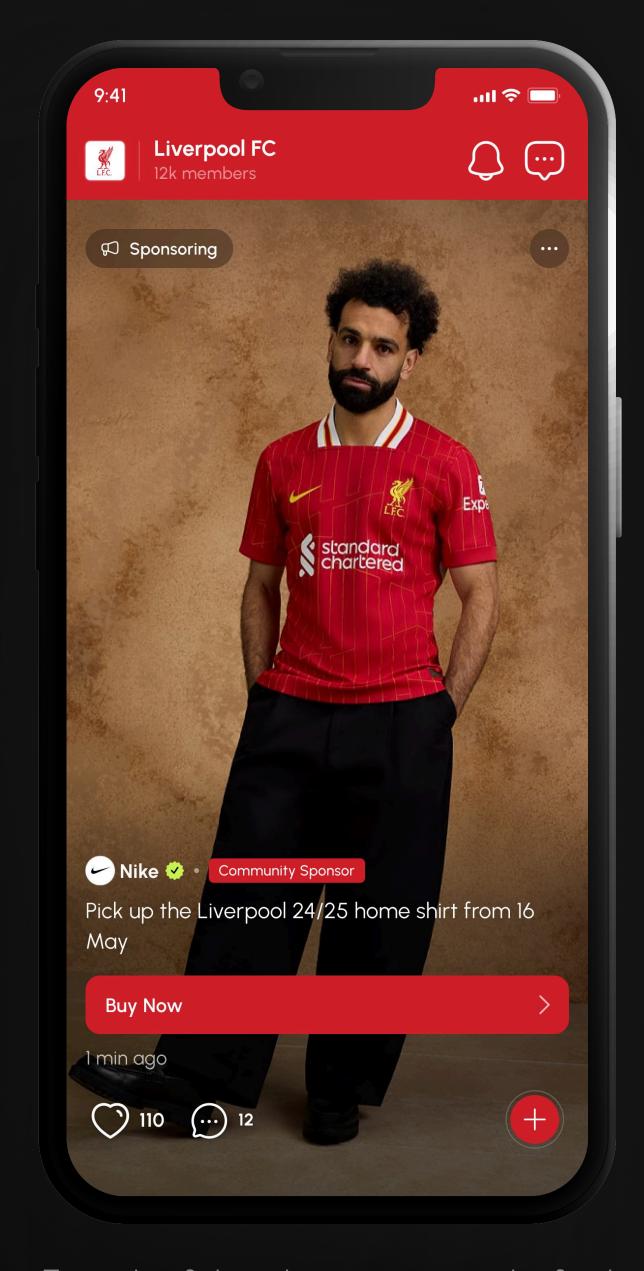

## Delivery

(S) The creative must be available at least 3 workdays before the campaign starts

Example of the advertisement in the feed