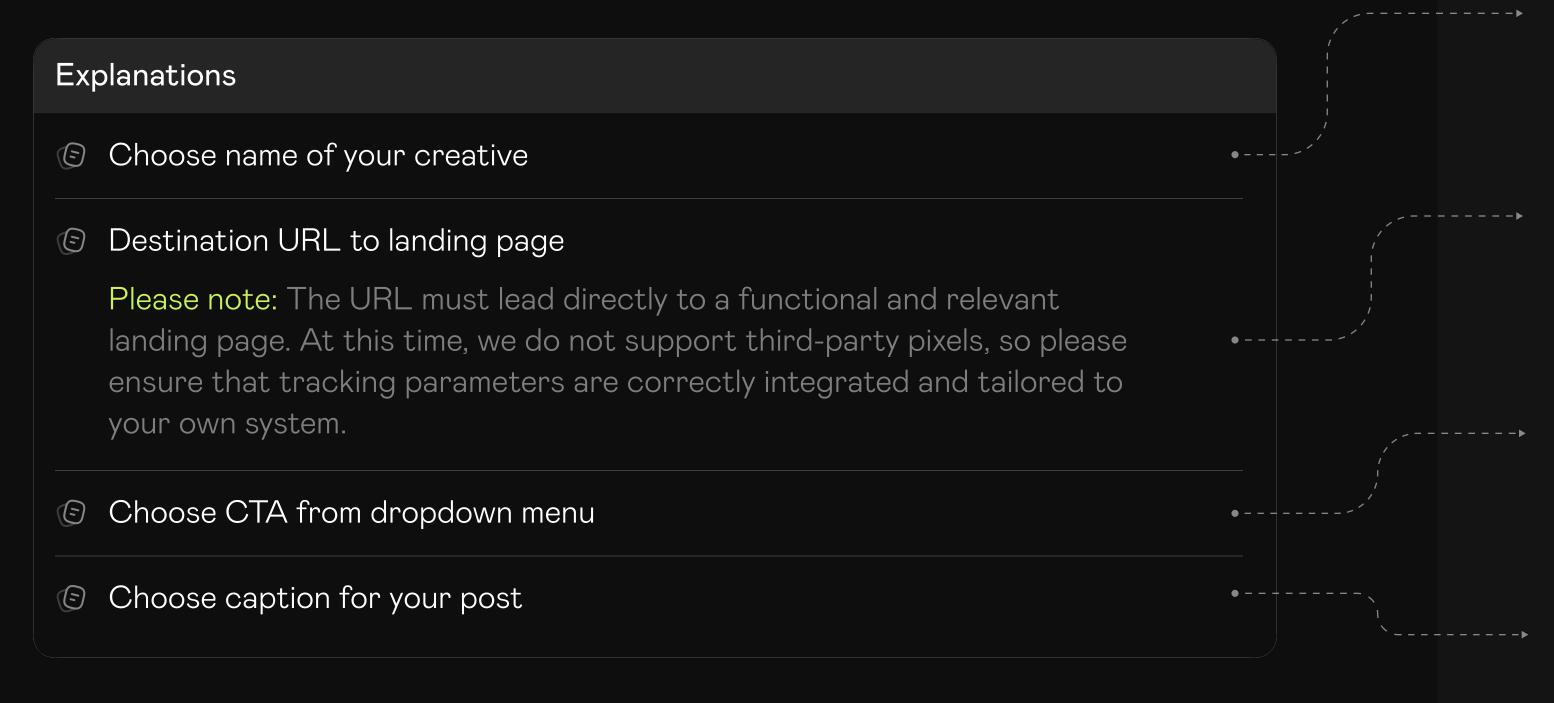

## Uploading Creatives

| Pic 1                |               |
|----------------------|---------------|
| estination URL *     |               |
| https://yoursite.com | <b>∠</b> Test |
|                      |               |
| CTA text *           |               |
|                      |               |